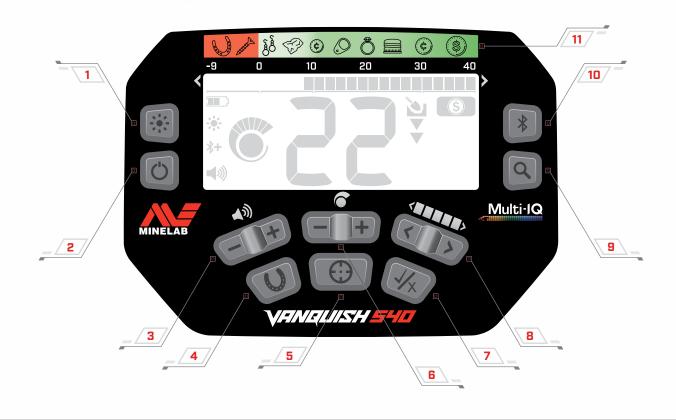

## CONTROLS

- 1 BACKLIGHT ON/OFF (540)
- 2 POWER ON/OFF
- 3 VOLUME ADJUST
- 4 ALL METAL\*
- 5 PINPOINT
- 6 SENSITIVITY ADJUST
- 7 ACCEPT/REJECT
- B DISCRIMINATION PATTERN EDIT
- 9 SEARCH MODE
- 10 BLUETOOTH ON/OFF (540)
- 11 TARGET IDENTIFICATION GUIDE