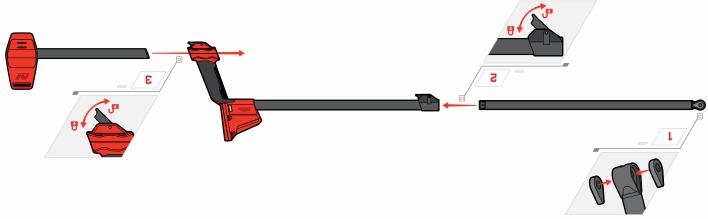

## QUICK START

1 TURN ON

2 WAIT FOR 5 SECONDS

3 GO DETECTING

Q SEARCH MODES

COIN

Find coins from around the world while ignoring trash in parks and at the beach.

RELIC