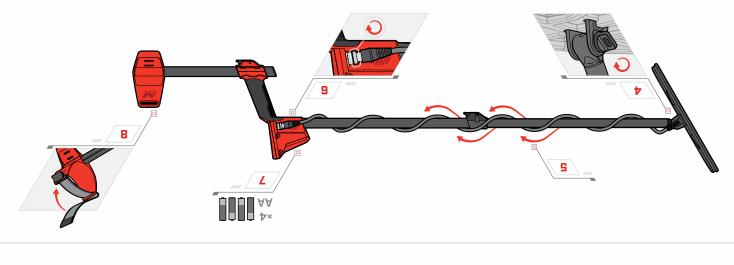

## QUICK START

1 TURN ON

2 WAIT FOR 5 SECONDS

3 GO DETECTING

Q SEARCH MODES

COIN

Find coins from around the world while ignoring trash in parks and at the beach.

RELIC