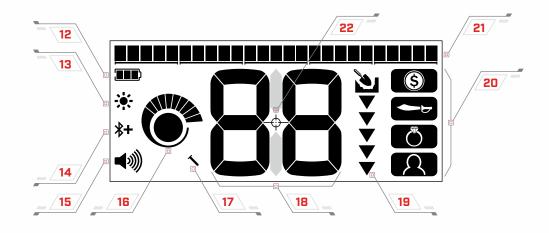

## **DISPLAY**

- 12 BATTERY LEVEL
- 13 BACKLIGHT INDICATOR (540)
- 14 BLUETOOTH ON/OFF (540)
- 15 VOLUME LEVEL
- 16 SENSITIVITY LEVEL
- 17 IRON BIAS INDICATOR
- 18 TARGET IDENTIFICATION NUMBER
- 19 DEPTH GAUGE
- **20** SEARCH MODES
- **21** DISCRIMINATION SEGMENTS
- **22** PINPOINT INDICATOR